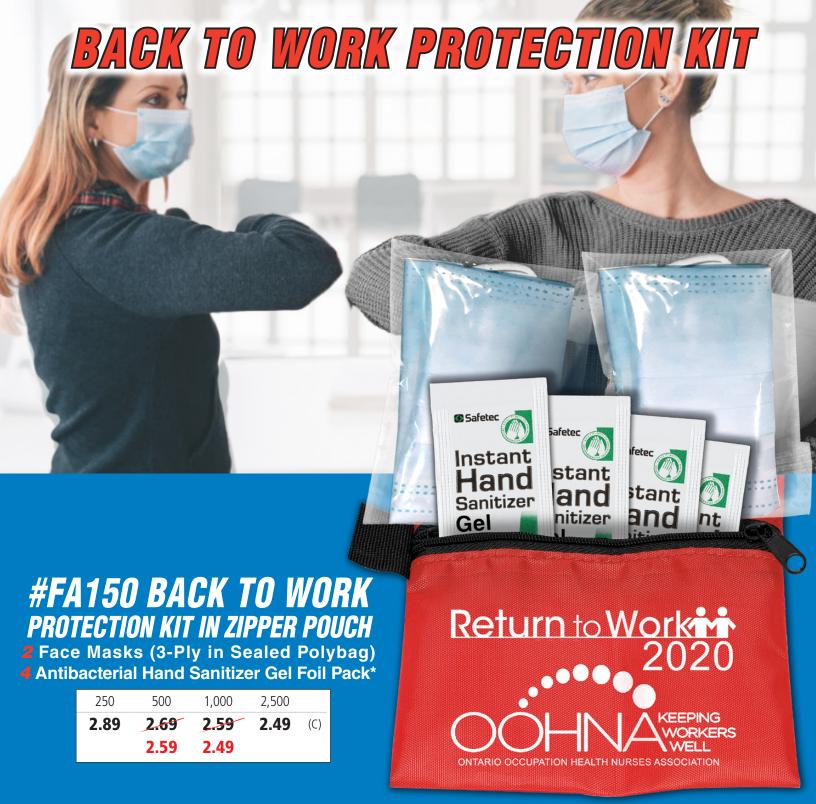

Setup Charge: 55.00 (G). Price Includes: One color imprint on pouch, one location only. Specify pouch color. PMS Color Match Charge: 40.00 (G). Email Proof Charge: 7.50 (G), add 2 days to production time. Repeat Screen Charge: 27.50 (G). Packaging: Bulk. Production Time: 7 days, depending on demand. Available Pouch Colors: Black, Blue, Red, White, Lime, Orange, Clear. Pouch Materials: 210D Polyester for Blue, Red, White, Orange, Black, Lime Green bag. Clear Vinyl for Translucent Clear bag. Pouch Size: 5" W x 4-1/4" H. Pouch Imprint: 3-3/4" W x 2" H. Sorry, Limited Production — Maximum order 2500 pcs Per End User. Contents: 2 Face Masks (3-Ply in Sealed Polybaq) and 4 Antibacterial Hand Sanitizer Gel Foil Pack. \*For actual Antibacterial Hand Sanitizer Gel Foil Pack photo, please check Healthy **Living Components** tab under **Web Tools** on the top right of our website.